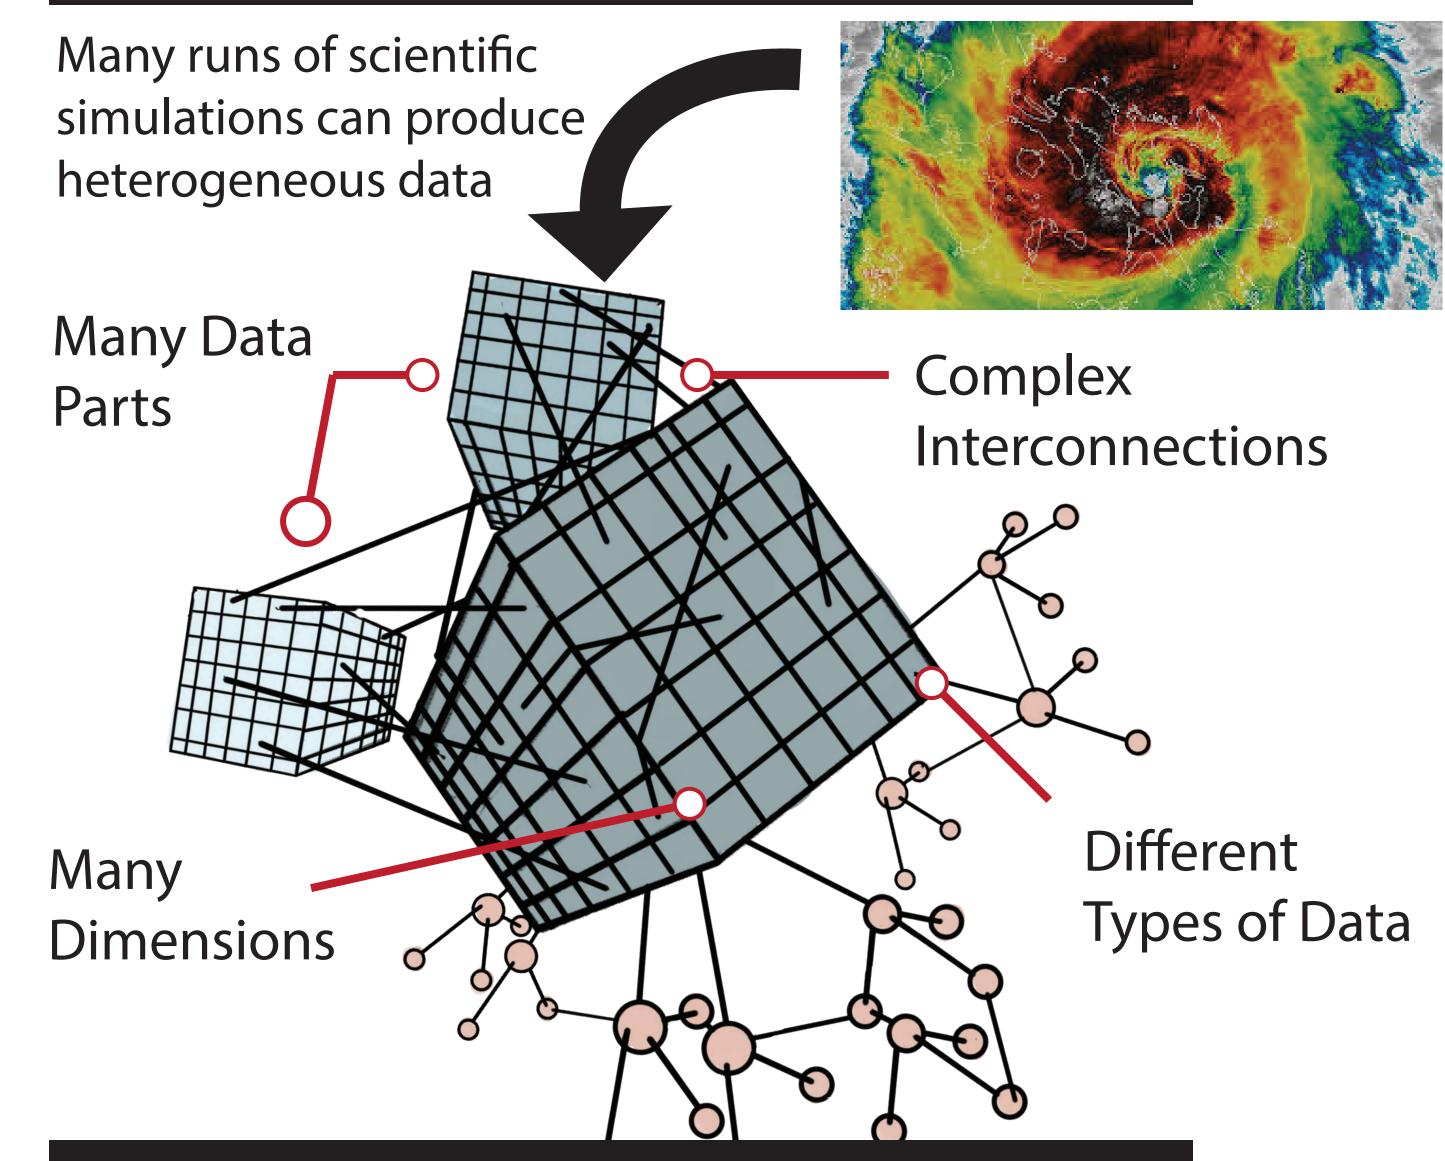

## **Enabling Analysis of Complex Data with User-Centric Approaches to** Data Visualization

Connor Scully-Allison, Kate Isaacs (Advisor)



## Heterogeneous Datasets



## Analyst's Plight



1. We Interviewed Analysts to Understand How They Think About and Work With Complex, Heterogeneous Data<sup>1</sup>



SNIDNIS

2. We Build Visualizations Tailored to Analysts' Workflows and Mental Models<sup>2</sup>

Designing visualizations for code-based environments gives analysts the the flexibility of coding and the power of visual perspectives on data, enabling rapid insight generation.