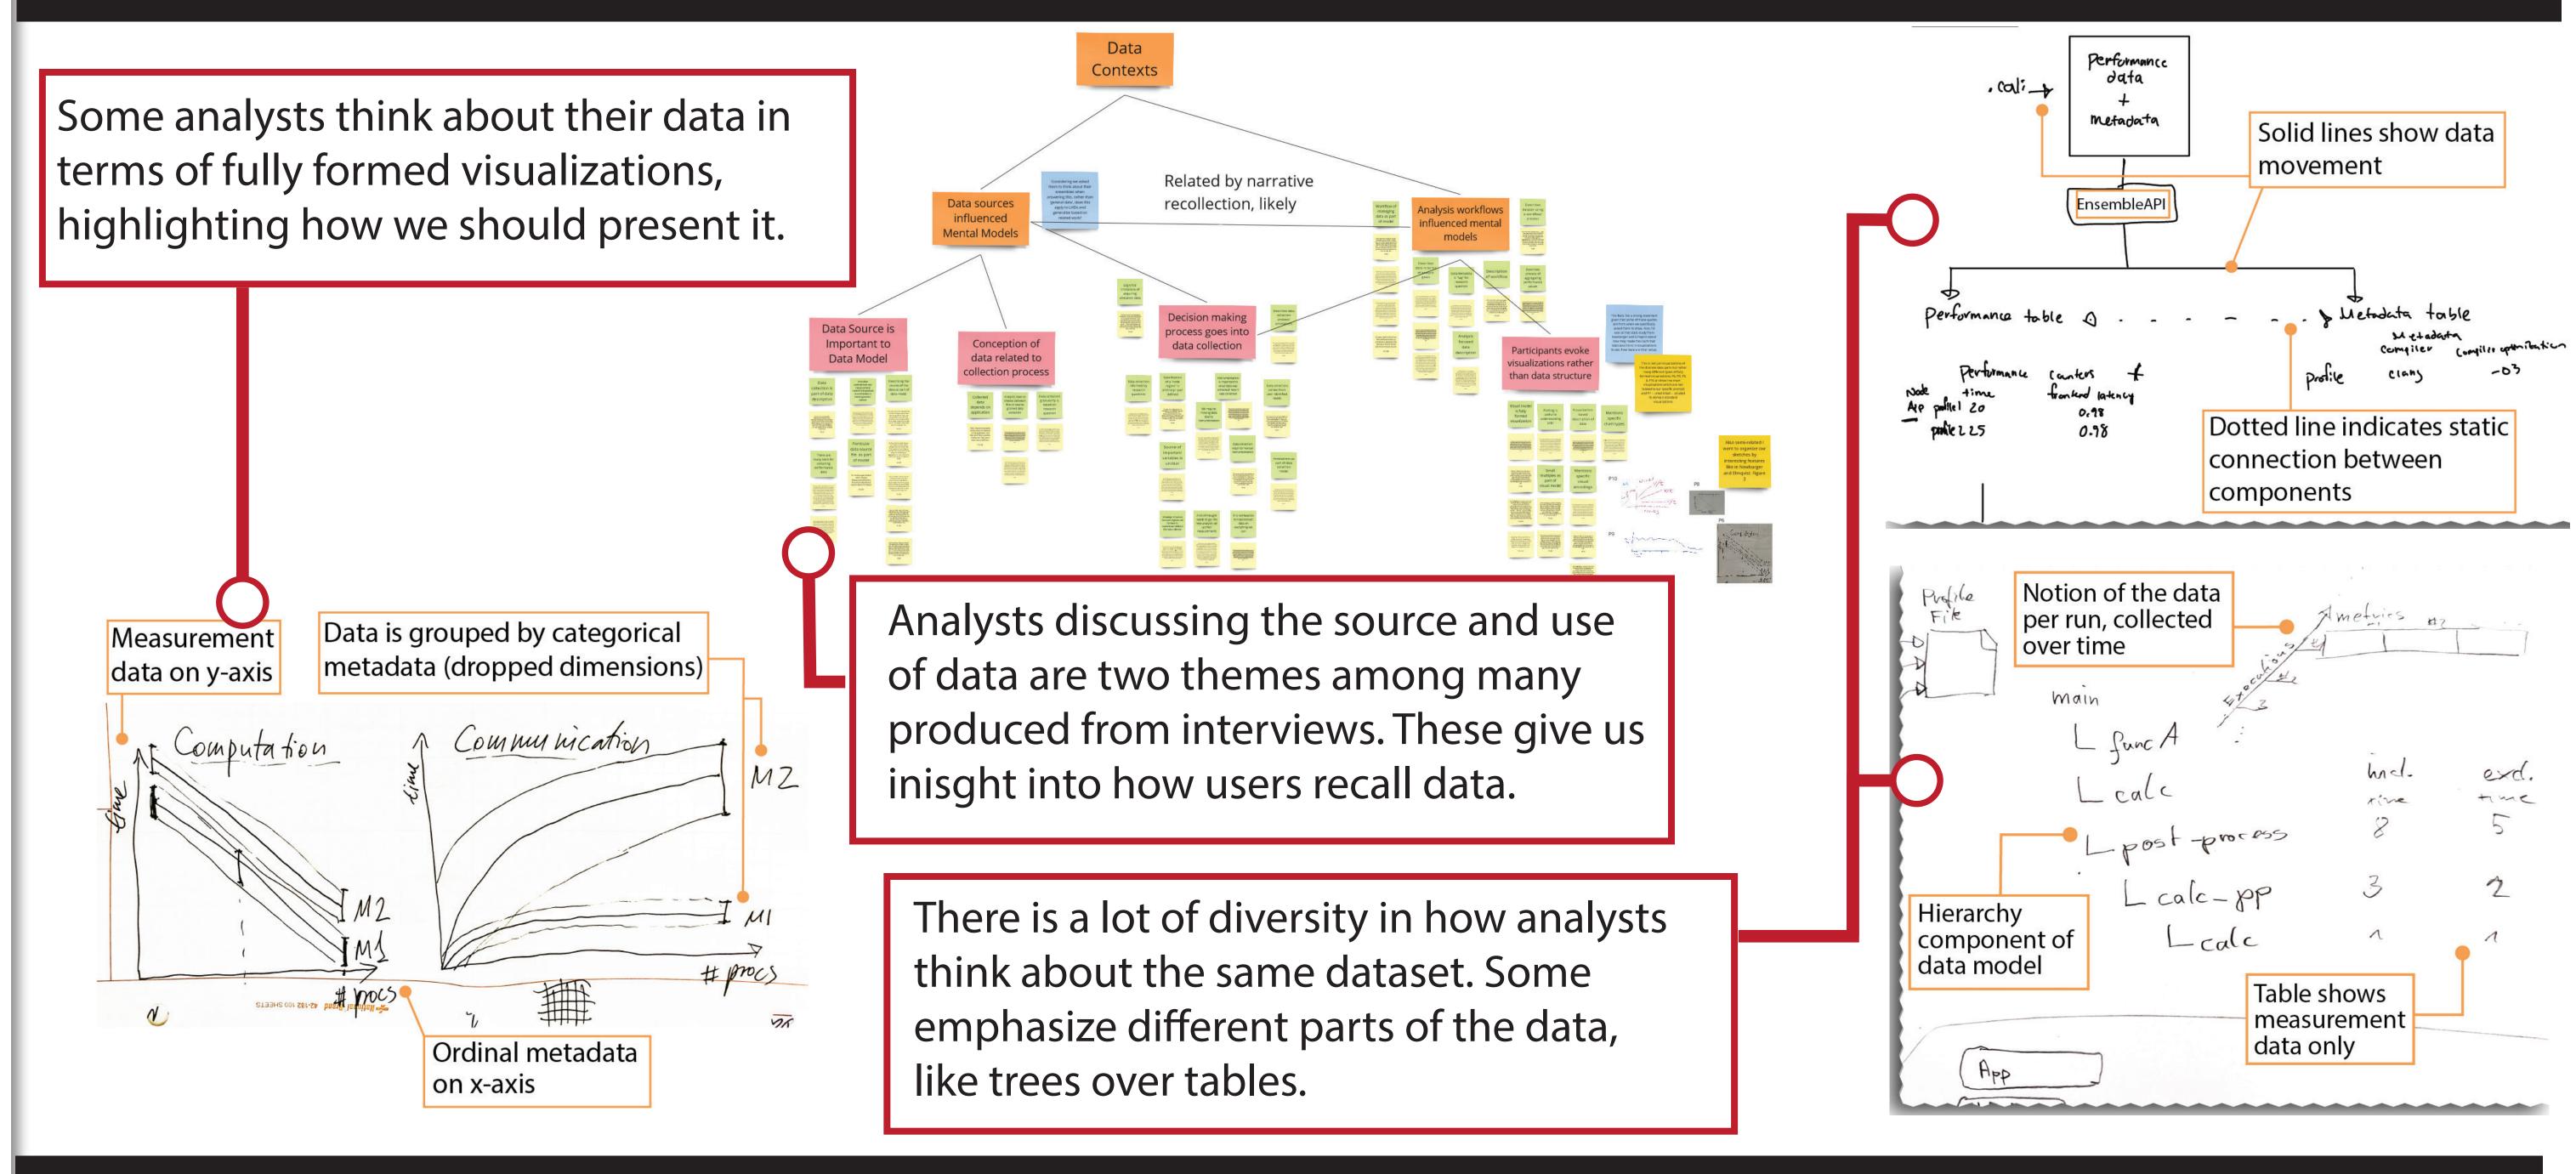

## Analyst's Plight

1. We Interviewed Analysts to Understand How They Think About and Work With Complex, Heterogeneous Data<sup>1</sup>

SNIDNIS

2. We Build Visualizations Tailored to Analysts' Workflows and Mental Models<sup>2</sup>