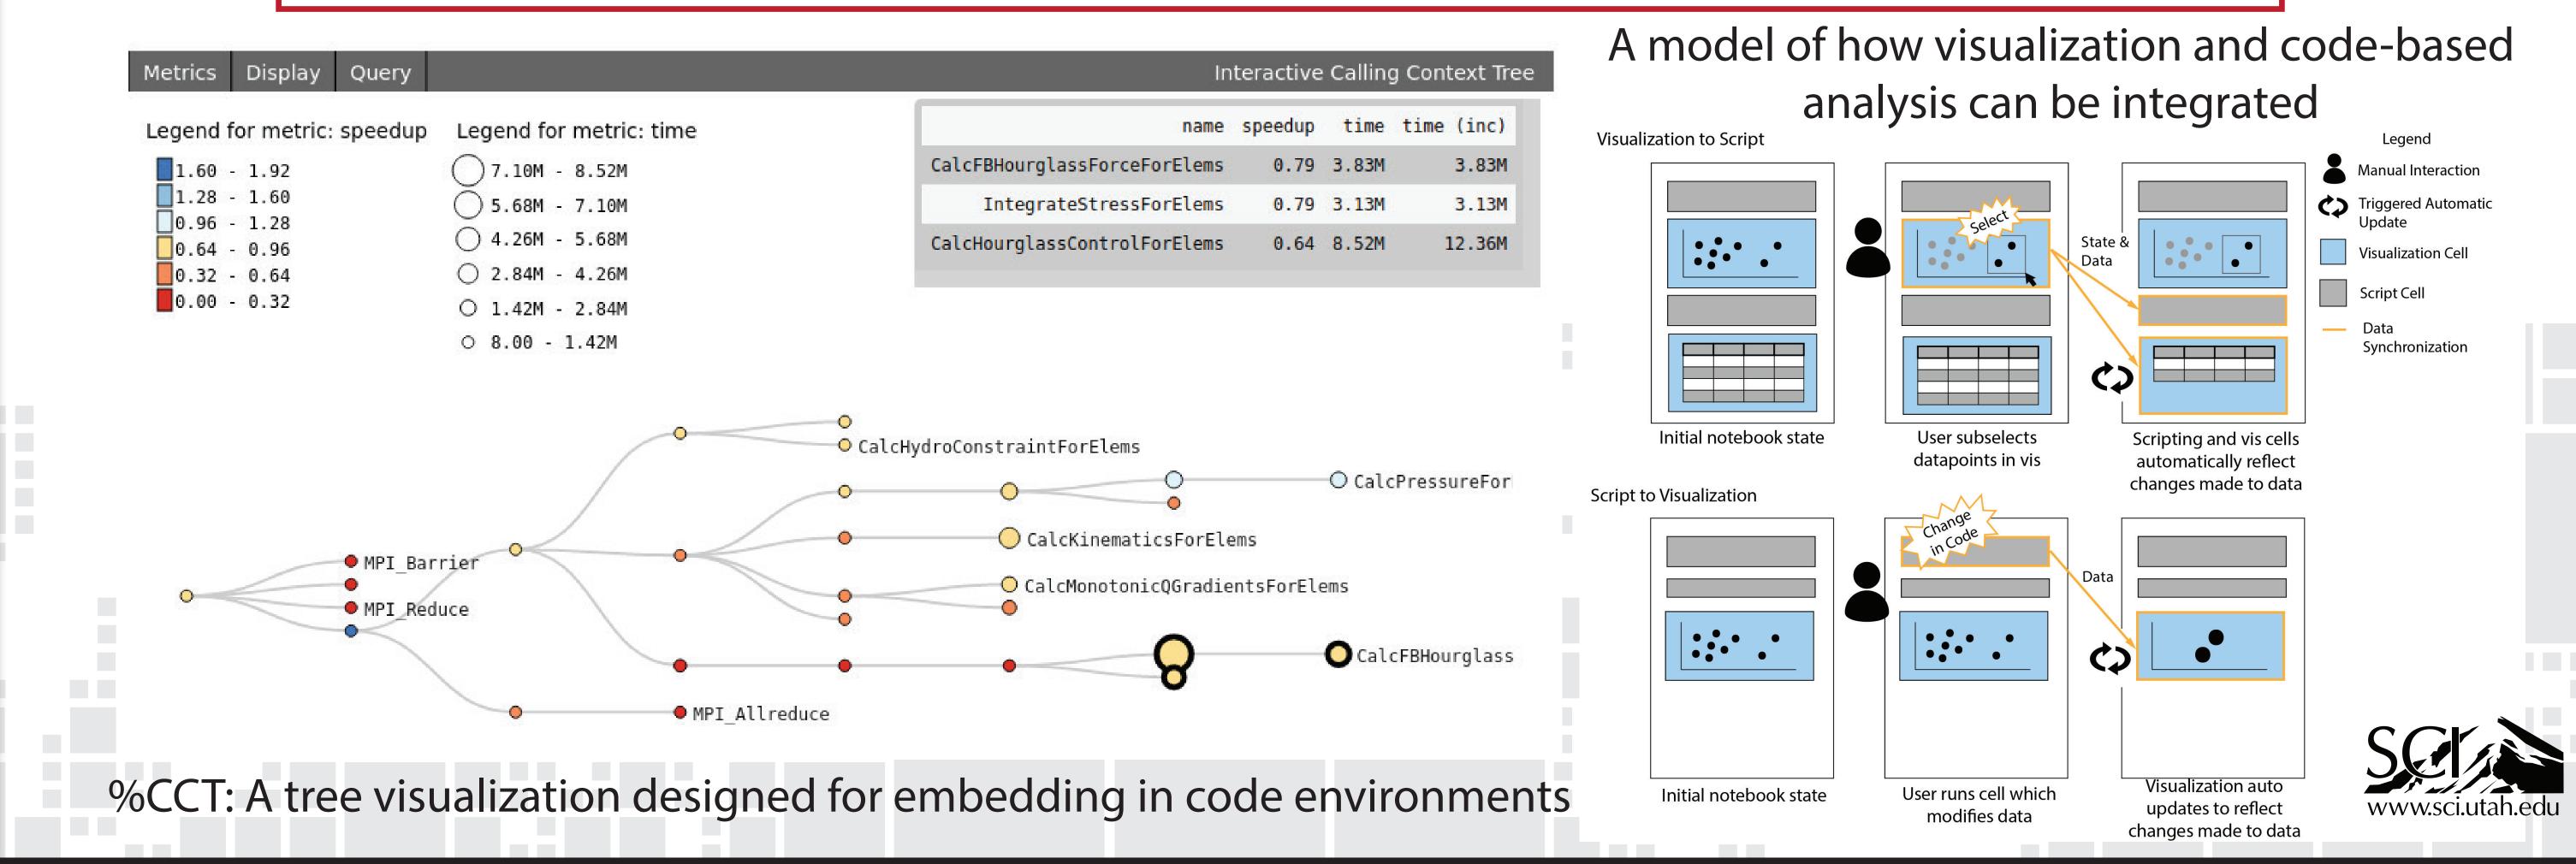

Designing visualizations for code-based environments gives analysts the the flexibility of coding and the power of visual perspectives on data, enabling rapid insight generation.